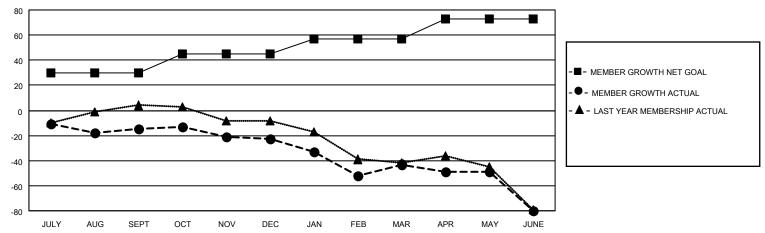

## GOALS AND ACTUAL MEMBERS CUMULATIVE

| DROPPED CLUBS: 3 |     | 27 CLUBS OF 55 ADDED 1 OR MORE<br>NEW MEMBERS | GENDER DISTRIBUTION             |              |     |
|------------------|-----|-----------------------------------------------|---------------------------------|--------------|-----|
|                  |     |                                               | MALE                            | 914 (70.52%) |     |
|                  |     |                                               | FEMALE                          | 382 (29.48%) |     |
| DROPPED MEMBERS  |     |                                               |                                 | ,            |     |
| DECEASED         | 21  | CLICK HERE FOR CUMULATIVE                     | TOTAL FAMILY UNIT MEMBERS       |              | 228 |
| CLUB CANCELLED   | 17  | MEMBERSHIP DATA                               |                                 |              |     |
| OTHER            | 108 |                                               | FAMILY MEMBERS PAYING HALF DUES |              | 115 |
| TOTAL            | 146 |                                               | 000                             |              |     |

## MONTHLY MEMBERSHIP PROGRESS REPORT

LOCATION MICHIGAN District 10 Results as of: 6/30/2021

| Clubs         |               |             |               | Members               |                        |                         |                                                    |  |
|---------------|---------------|-------------|---------------|-----------------------|------------------------|-------------------------|----------------------------------------------------|--|
|               | RESULTS FOR   | R 2020-2021 |               | RESULTS FOR 2020-2021 |                        |                         |                                                    |  |
| QUARTER       | NEW CLUB GOAL | NEW CLUBS   | DROPPED CLUBS | QUARTER MEME          | BER GROWTH NET<br>GOAL | MEMBER GROWTH<br>ACTUAL | DROPPED<br>MEMBERS ACTUAL<br>(including transfers) |  |
| JULY/AUG/SEPT | 0             | 0           | 2             | JULY/AUG/SEPT         | 30                     | 20                      | 32                                                 |  |
| OCT/NOV/DEC   | 1             | 0           | 0             | OCT/NOV/DEC           | 15                     | 11                      | 19                                                 |  |
| JAN/FEB/MAR   | 1             | 0           | 0             | JAN/FEB/MAR           | 12                     | 20                      | 38                                                 |  |
| APR/MAY/JUNE  | 0             | 0           | 1             | APR/MAY/JUNE          | 16                     | 22                      | 57                                                 |  |