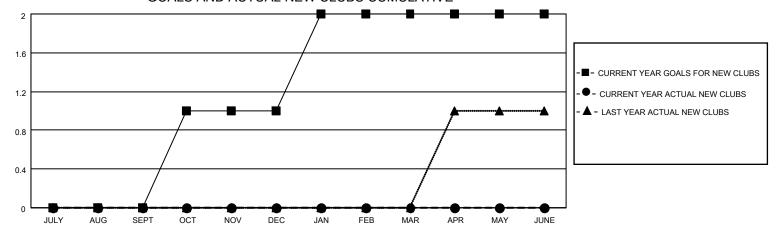

## GOALS AND ACTUAL NEW CLUBS CUMULATIVE

## MONTHLY MEMBERSHIP PROGRESS REPORT

LOCATION MICHIGAN District 10 Results as of: 6/30/2021

| Clubs         |               |             |               | Members               |                        |                         |                                                    |  |
|---------------|---------------|-------------|---------------|-----------------------|------------------------|-------------------------|----------------------------------------------------|--|
|               | RESULTS FOR   | R 2020-2021 |               | RESULTS FOR 2020-2021 |                        |                         |                                                    |  |
| QUARTER       | NEW CLUB GOAL | NEW CLUBS   | DROPPED CLUBS | QUARTER MEME          | BER GROWTH NET<br>GOAL | MEMBER GROWTH<br>ACTUAL | DROPPED<br>MEMBERS ACTUAL<br>(including transfers) |  |
| JULY/AUG/SEPT | 0             | 0           | 2             | JULY/AUG/SEPT         | 30                     | 20                      | 32                                                 |  |
| OCT/NOV/DEC   | 1             | 0           | 0             | OCT/NOV/DEC           | 15                     | 11                      | 19                                                 |  |
| JAN/FEB/MAR   | 1             | 0           | 0             | JAN/FEB/MAR           | 12                     | 20                      | 38                                                 |  |
| APR/MAY/JUNE  | 0             | 0           | 1             | APR/MAY/JUNE          | 16                     | 22                      | 57                                                 |  |